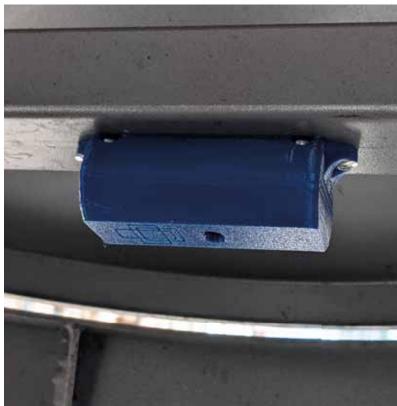

## Wireless Sensors

- Function: distance (up to 4 m), temperature, tilt, battery status
- Battery: changeable 8500 mAh, 3 5 years of operation
- Network: NB-IoT, SigFox
- Installation: screws, magnet

| typ                | DistSense Long                                         | DistSense Line                                       |
|--------------------|--------------------------------------------------------|------------------------------------------------------|
| Dimensions<br>(mm) | 77×43×36                                               | 76 (94)×38×29                                        |
| Color              | grey<br>(or as required)                               | according to color of waste container                |
| Use                | containers for used<br>textiles or electrical<br>waste | containers with top dump<br>(typically 110 – 1100 l) |