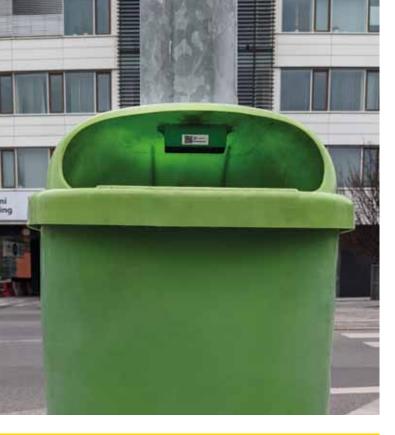

### **DISTSENSE**

The DistSense device monitors fill level of waste containers in adjustable intervals. It uses infrared laser technology in order to lower energy consumption and increase battery life. To further refine measurement the laser beam direction and width could be adjusted.

The device is wirelessly connected to the internet via an IoT network, data transmission is encrypted, data are processed and stored in Cloud. Data could be then shared with customer platform or displayed in our web application.

### LASER SENSOR

 Continuously measures the fill levels. Tested for all major types of waste containers