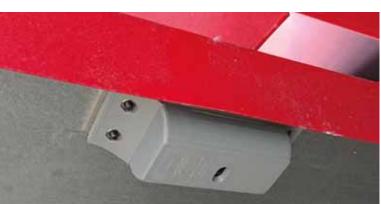

## Wireless Sensors

- Function: distance (up to 4 m), temperature, tilt, battery status
- Battery: changeable 8500 mAh, 3 5 years of operation
- Network: NB-IoT, SigFox
- Installation: screws, magnet

| typ                | DistSense Long                                         | DistSense Line                                       |
|--------------------|--------------------------------------------------------|------------------------------------------------------|
| Dimensions<br>(mm) | 77×43×36                                               | 76 (94)×38×29                                        |
| Color              | grey<br>(or as required)                               | according to color of waste container                |
| Use                | containers for used<br>textiles or electrical<br>waste | containers with top dump<br>(typically 110 – 1100 l) |