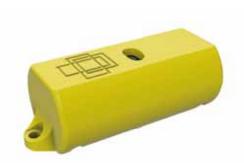

# Waste container filling monitoring

DistSense Long DistSense Line

DistSense Long

DistSense Line

| typ                | DistSense Long                                         | DistSense Line                                       |
|--------------------|--------------------------------------------------------|------------------------------------------------------|
| Dimensions<br>(mm) | 77×43×36                                               | 76 (94)×38×29                                        |
| Color              | grey<br>(or as required)                               | according to color of waste container                |
| Use                | containers for used<br>textiles or electrical<br>waste | containers with top dump<br>(typically 110 – 1100 l) |